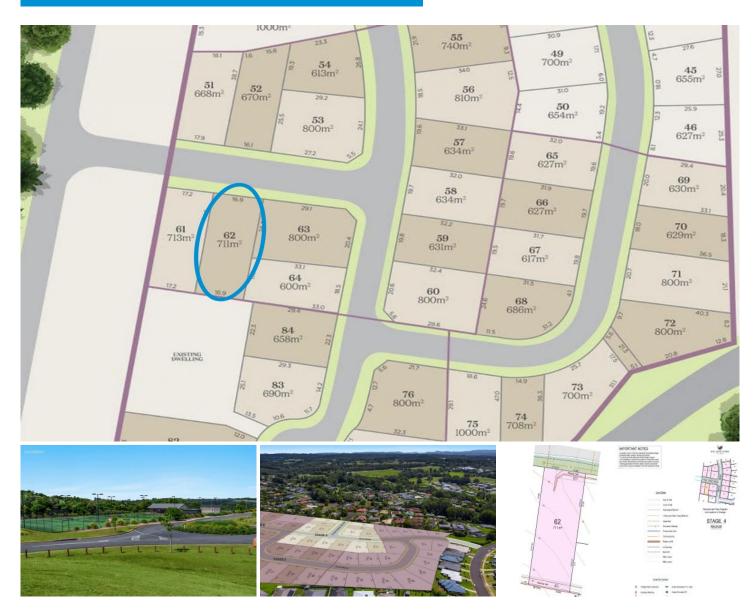

## 62/ Killarney Park Wollongbar NSW

LOT 62 HYDE PARK ROAD (KILLARNEY PARK ESTATE), WOLLONGBAR

"Uncover the ideal canvas for your dream home on this 711m2 rectangular block, located in stage 4 of the brand new Killarney Park Estate. Its gentle slope offers landscaping versatility and ample space for a beautiful family home or potential medium-density (duplex) development (subject to council approval). The vendor can provide suggested duplex plans upon request.

**Price** : \$649,000 **Land Size** : 711 sqm

View : https://www.coastalpropertycollective.com/s

ale/nsw/northern-rivers/wollongbar/residenti

al/land/7981991

Chris King 0406 914 918