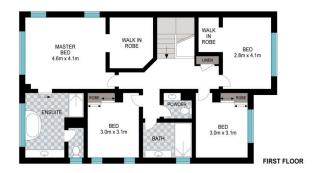

82947

Mason Garten 0451307305

**Greg Costello** 0402 284 124

INT: 245 m²
EXT: 40 m²
TOTAL: 285 m²

Scale in metres. Indicative only. Dimensions are approximate. All information contained herein is gathered from sources we believe to be reliable. However, we cannot guarantee its accuracy and interested persons should rely on their own enquiries.