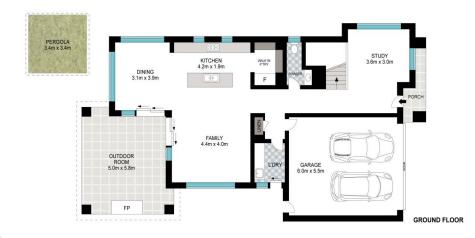

82947

Mason Garten 0451307305

**Greg Costello** 0402 284 124

INT: 245 m²
EXT: 40 m²
TOTAL: 285 m²

Scale in metres. Indicative only. Dimensions are approximate. All information contained herein is gathered from sources we believe to be reliable. However, we cannot guarantee its accuracy and interested persons should rely on their own enquiries.