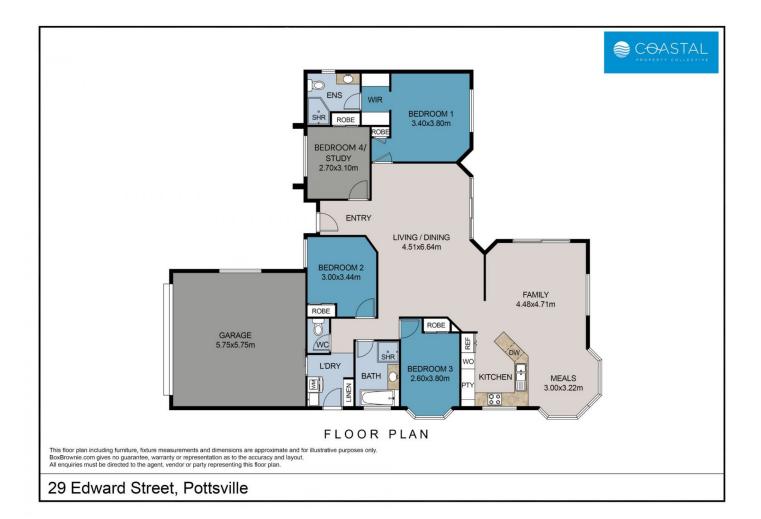

The property boasts a spacious layout, with four bedrooms

4 📭 2 🔓 2 😭

**Price**: Guide \$1,550,000

Land Size: 900 sqm

View : https://www.coastalpropertycollective.com/s

ale/nsw/northern-rivers/pottsville/residential/